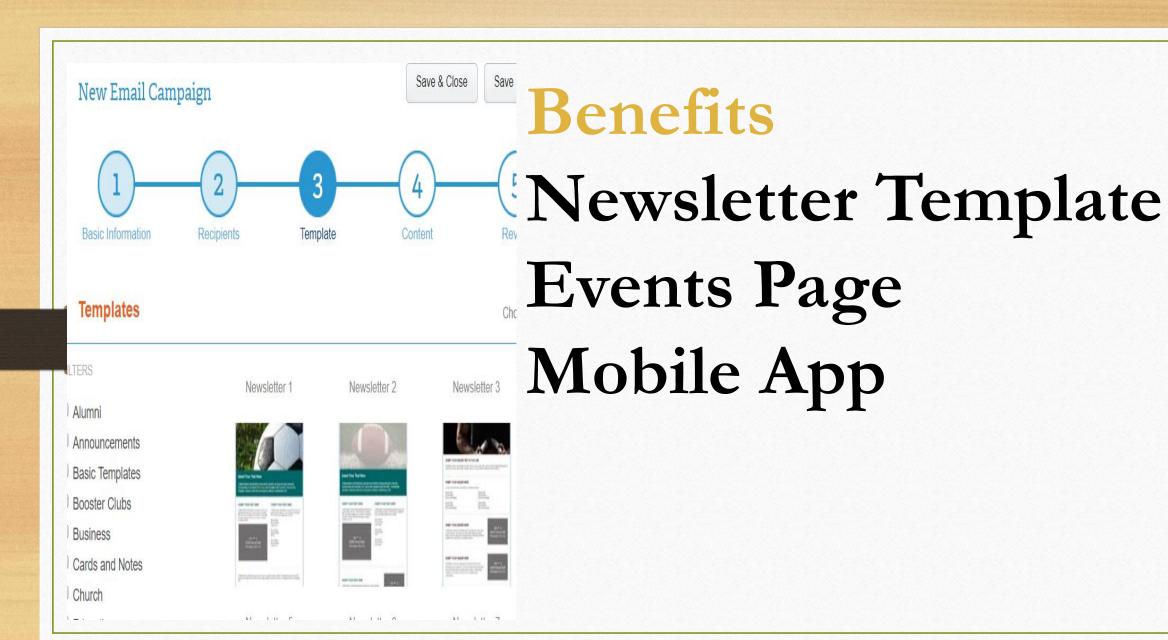

### Benefits

All information in one database. Easy reporting. Seamless broadcasts.

### Benefits

#### **Benefits**

Reputable website for online purchases Encourage last year's members to renew online Easy first time set up (Support helps save some time.)