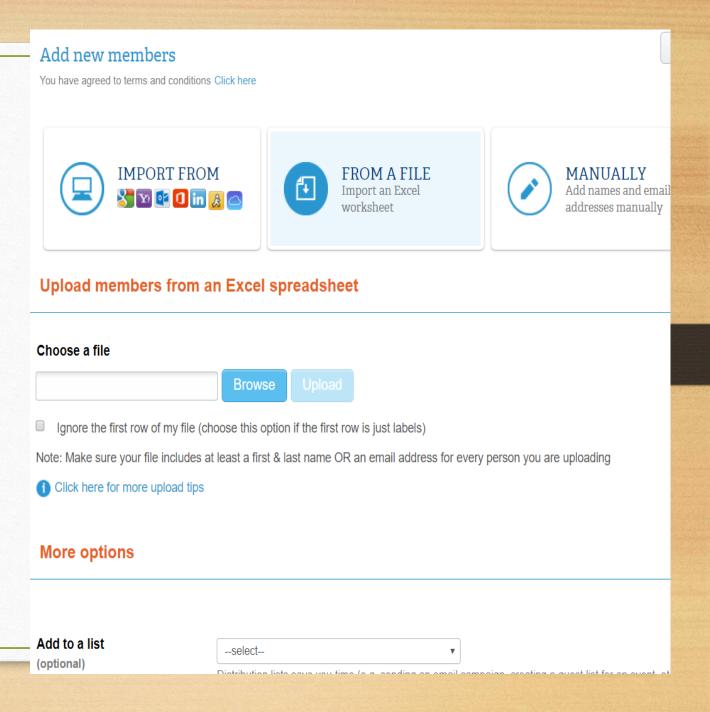

## Learning curve

#### **Getting Started**

- Getting Started Intro
- Customize Group Logo and Information
- Personalize Your Database and Add Members
- Choose the Right Subscription Plan for the Best Value
- 5. How Do I Set Up My Group to Process Payments?
- Get the Most Out of Your memberplanet Experience
- 7. Glossary Getting Started

Getting all PTA member information on Memberplanet.

Getting all PTA members information on Memberplanet & encouraging membership.